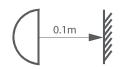

## AVSTAND:

Minimums avstand til brennbart materiale i armaturens stråleretning

| Elnummer | Watt<br><sup>[W]</sup> | Lumen<br><sup>[lm]</sup> | LED Type | Mål<br>[DxH mm] |
|----------|------------------------|--------------------------|----------|-----------------|
| 3253701  | 12                     | 780                      | SMD2835  | Ø330x100        |