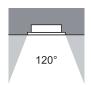

## AVSTAND:

Minimums avstand til brennbart materiale i armaturens stråleretning

| Elnummer | Watt<br><sup>[W]</sup> | Lumen<br><sup>[lm]</sup> | LED Type | Mål<br>[DxH mm] |
|----------|------------------------|--------------------------|----------|-----------------|
| 3253701  | 12                     | 780                      | SMD2835  | Ø330x100        |