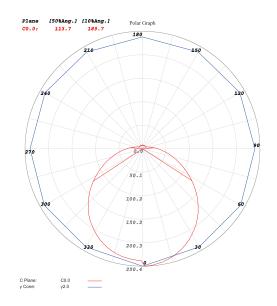

## AVSTAND:

Minimums avstand til brennbart materiale i armaturens stråleretning

| Elnummer | Watt<br><sup>[W]</sup> | Lumen<br><sup>[lm]</sup> | LED Type | Mål<br>[DxH mm] |
|----------|------------------------|--------------------------|----------|-----------------|
| 3253701  | 12                     | 780                      | SMD2835  | Ø330x100        |