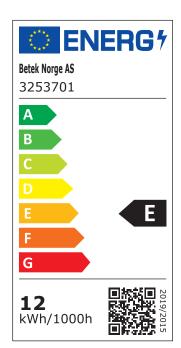

## AVSTAND:

Minimums avstand til brennbart materiale i armaturens stråleretning

| Elnummer | Watt<br><sup>[W]</sup> | Lumen<br><sup>[lm]</sup> | LED Type | Mål<br>[DxH mm] |
|----------|------------------------|--------------------------|----------|-----------------|
| 3253701  | 12                     | 780                      | SMD2835  | Ø330x100        |