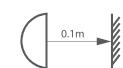

## AVSTAND: Minimums avstand til brennbart materiale i armaturens stråleretning

| Elnummer | Watt<br><sup>[W]</sup> | Lumen<br><sup>[lm]</sup> | LED Type | Mål<br>[DxH mm] |
|----------|------------------------|--------------------------|----------|-----------------|
| 3253704  | 24                     | 1560                     | SMD2835  | Ø380x110        |