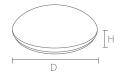

## AVSTAND: Minimums avstand til brennbart materiale i armaturens stråleretning

| Elnummer | Watt<br><sup>[W]</sup> | Lumen<br><sup>[lm]</sup> | LED Type | Mål<br>[DxH mm] |
|----------|------------------------|--------------------------|----------|-----------------|
| 3253704  | 24                     | 1560                     | SMD2835  | Ø380x110        |