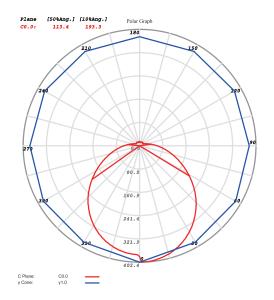

## AVSTAND: Minimums avstand til brennbart materiale i armaturens stråleretning

| Elnummer | Watt<br><sup>[W]</sup> | Lumen<br><sup>[lm]</sup> | LED Type | Mål<br>[DxH mm] |
|----------|------------------------|--------------------------|----------|-----------------|
| 3253704  | 24                     | 1560                     | SMD2835  | Ø380x110        |