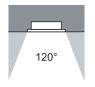

## AVSTAND: Minimums avstand til brennbart materiale i armaturens stråleretning

| Elnummer | Watt<br><sup>[W]</sup> | Lumen<br><sup>[lm]</sup> | LED Type | Mål<br>[DxH mm] |
|----------|------------------------|--------------------------|----------|-----------------|
| 3253704  | 24                     | 1560                     | SMD2835  | Ø380x110        |