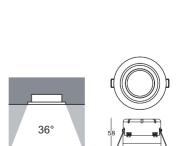

Bevegelig: Gyroskopisk 30° Tilkobling: Betek tilkoblingsboks

Inn: 220-240VAC/Ut: 13-26VDC, 350mA Driver:

Average beam angle 31.8°

| Elnummer | Watt<br><sup>[W]</sup> | Lumen<br>[lm] | LED Type | Hu <b>ll</b> diameter | Må <b>l</b><br>[DxH mm] |
|----------|------------------------|---------------|----------|-----------------------|-------------------------|
| 3253761  | 7                      | 480           | СОВ      | ф83                   | Ф98х58                  |