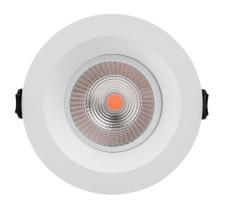

Bevegelig: Gyroskopisk 30° Tilkobling: Betek tilkoblingsboks

Inn: 220-240VAC/Ut: 13-26VDC, 350mA Driver:

Average beam angle 31.8°

| Elnummer | Watt<br><sup>[W]</sup> | Lumen<br>[lm] | LED Type | Hu <b>ll</b> diameter | Må <b>l</b><br>[DxH mm] |
|----------|------------------------|---------------|----------|-----------------------|-------------------------|
| 3253761  | 7                      | 480           | СОВ      | ф83                   | Ф98х58                  |