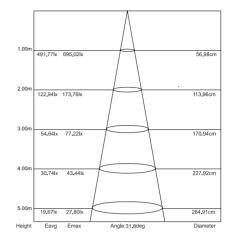

## XERO 7W D2W

El. nr. 3253761

Note: The Curves indicate the illuminated area and the average illumination when the luminaire is at different distance

○ ENERG<sup>†</sup> Betek Norge AS 3253761 Α **7** kWh/1000h

Spenning: AC220-240V~50/60Hz

Total effekt: 7W Effekt lyskilde: 6W Ra: ≥95

Fargetemperatur: 1800-3000K Levetid: 60.000t(L80) Materiale: Alu.+PMMA Led chip: SDCM <3 Garanti: 5 år Dimbar: JA Isolasjonsklasse:

Bevegelig: Gyroskopisk 30° Tilkobling: Betek tilkoblingsboks

Inn: 220-240VAC/Ut: 13-26VDC, 350mA Driver:

Average beam angle 31.8°

| Elnummer | Watt<br><sup>[W]</sup> | Lumen<br>[lm] | LED Type | Hu <b>ll</b> diameter | Må <b>l</b><br>[DxH mm] |
|----------|------------------------|---------------|----------|-----------------------|-------------------------|
| 3253761  | 7                      | 480           | СОВ      | ф83                   | Ф98х58                  |