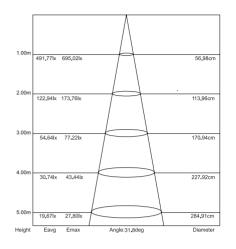

Betek | FDV DOKUMENT **XERO 7W D2W** 

El. nr. 3253766

Note: The Curves indicate the illuminated area and the average illumination when the luminaire is at different distance.

| Spenning:         | AC220-240V~50/60H                   | lz                       |
|-------------------|-------------------------------------|--------------------------|
| Total effekt:     | 7W                                  | -/+180                   |
| Effekt lyskilde:  | 6W                                  | -150                     |
| Ra:               | ≥95                                 | -120                     |
| Fargetemperatur:  | 1800-3000K                          |                          |
| Levetid:          | 60.000t(L80)                        |                          |
| Materiale:        | Alu.+PMMA                           |                          |
| Led chip:         | SDCM <3                             |                          |
| Garanti:          | 5 år                                | -60 60                   |
| Dimbar:           | JA                                  | -30 7740 30              |
| lsolasjonsklasse: | 3                                   | Average beam angle 31.8° |
| Bevegelig:        | Gyroskopisk 30°                     |                          |
| Tilkobling:       | Betek tilkoblingsboks               |                          |
| Driver:           | Inn: 220-240VAC/Ut: 13-26VDC, 350mA |                          |