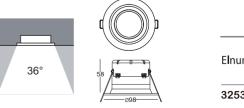

Betek | FDV DOKUMENT **XERO 7W D2W** 

El. nr. 3253766

Note: The Curves indicate the illuminated area and the average illumination when the luminaire is at different distance.

| Spenning:         | AC220-240V~50/60H                   | lz                       |
|-------------------|-------------------------------------|--------------------------|
| Total effekt:     | 7W                                  | -/+180                   |
| Effekt lyskilde:  | 6W                                  | -150                     |
| Ra:               | ≥95                                 | -120                     |
| Fargetemperatur:  | 1800-3000K                          |                          |
| Levetid:          | 60.000t(L80)                        |                          |
| Materiale:        | Alu.+PMMA                           |                          |
| Led chip:         | SDCM <3                             |                          |
| Garanti:          | 5 år                                | -60 60                   |
| Dimbar:           | JA                                  | -30 7740 30              |
| lsolasjonsklasse: | 3                                   | Average beam angle 31.8° |
| Bevegelig:        | Gyroskopisk 30°                     |                          |
| Tilkobling:       | Betek tilkoblingsboks               |                          |
| Driver:           | Inn: 220-240VAC/Ut: 13-26VDC, 350mA |                          |